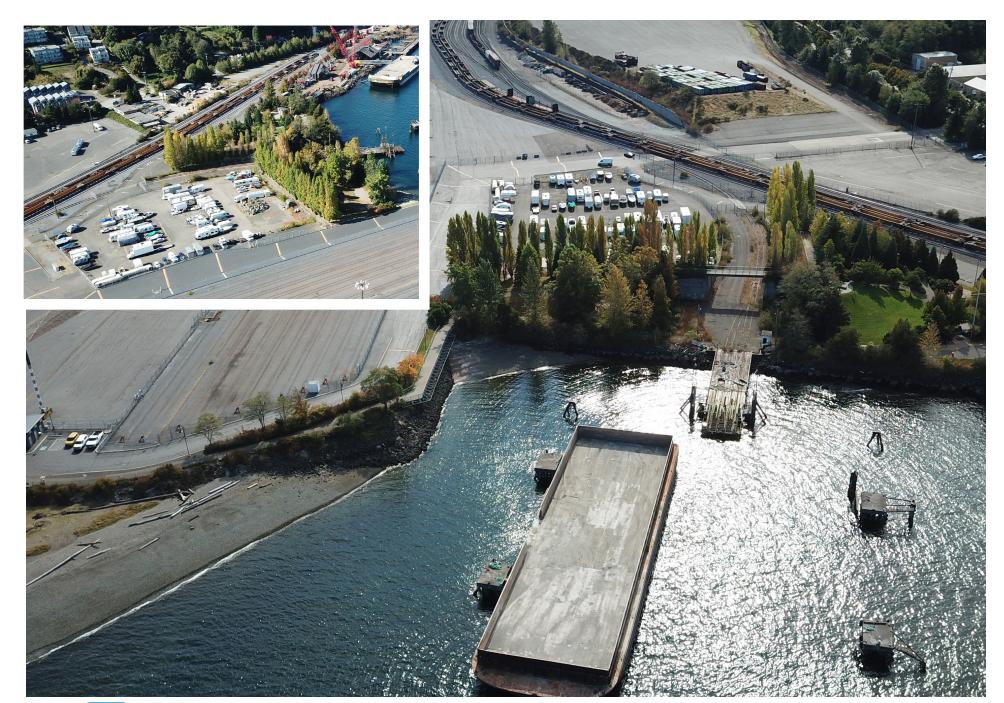

PIER 2

CONTACT: Daniel Alhadeff, Real Estate Development Manager | Alhadeff.D@portseattle.org | (206) 787-6749

| LAND INFORMATION  |                    |
|-------------------|--------------------|
| Property ID       | 766670-5340        |
| County            | King               |
| Site Size (acres) | 5.25               |
| Total Available   | Contact            |
| Zoning            | IG1 U/85, IG2 U/85 |

| GEOGRAPHIC/TRANSPORTATION |                      |
|---------------------------|----------------------|
| Latitude                  | 47.58                |
| Longitude                 | -122.37              |
| Rail Access               | Yes                  |
| Flod Plain                |                      |
| Parcel ID                 | 766670-5340          |
| Revitalization Area       |                      |
| Highway Name              | West Seattle Freeway |
| Distance to Highway       | 1 mile               |
| Interstate Name           | I-5                  |
| Distance to Interstate    | 3 miles              |
| Airport Name              | Sea-Tac              |
| Port Name                 | Port of Seattle      |
| Distance to Port          | onsite               |
| Rail Name                 | BN                   |
| Distance to Rail          | Adjacent             |