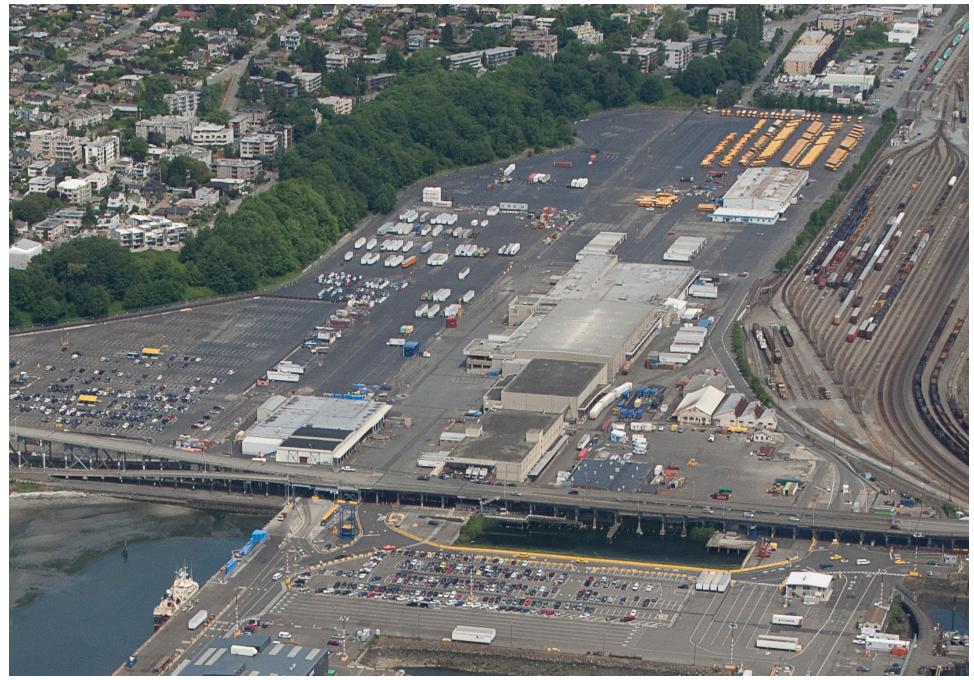

**TERMINAL 91** 

CONTACT: Daniel Alhadeff, Real Estate Development Manager | Alhadeff.D@portseattle.org | (206) 787-6749

| LAND INFORMATION  |                 |
|-------------------|-----------------|
| Property ID       | 766620-1146     |
| County            | King            |
| Site Size (acres) | 45 usable acres |
| Total Available   | contact         |
| Zoning            | IG1 U/45        |