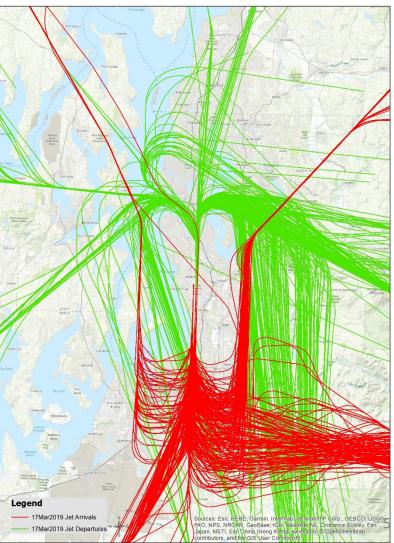

-------------------------------|--------------------------------------------------------|
| Controls<br>aircraft from<br>final approach<br>(5-7 miles out)<br>to shortly after<br>departure (0-2<br>miles out) | Controls<br>between<br>Tower and<br>approximately<br>50 miles and<br>20,000' | Controls<br>flights<br>between<br>TRACON<br>facilities |

# Gates/Posts

- The area surrounding the airport is subdivided into 8 areas
  - 4 Arrival Gates
  - 4 Departure Gates



- Arrival paths cross overtop of departure paths
- Arrival/Departure Gate depends on airport of origin/destination
- Arrival/Departure Gates provide a predictable / repeatable exchange point between ARTCC (Center) and TRACON (Terminal) controllers

### Arrival/ Departure Patterns

Jet Aircraft

**South Flow** 



**North Flow** 



### Arrival/ Departure Patterns

**Prop Aircraft** 

**South Flow** 



**North Flow** 



### **Crossing Points**



# **Other Factors**

- Other factors that can impact flight paths or assigned routes include:
  - Topography
  - Airspace Complexity
    - Boeing Field
    - Paine Field
    - Renton Municipal
    - JB Lewis Mcchord
  - Aircraft Mix



### **Airport Interactions**

South Flow





### **Airport Interactions**

North Flow





### Questions

11