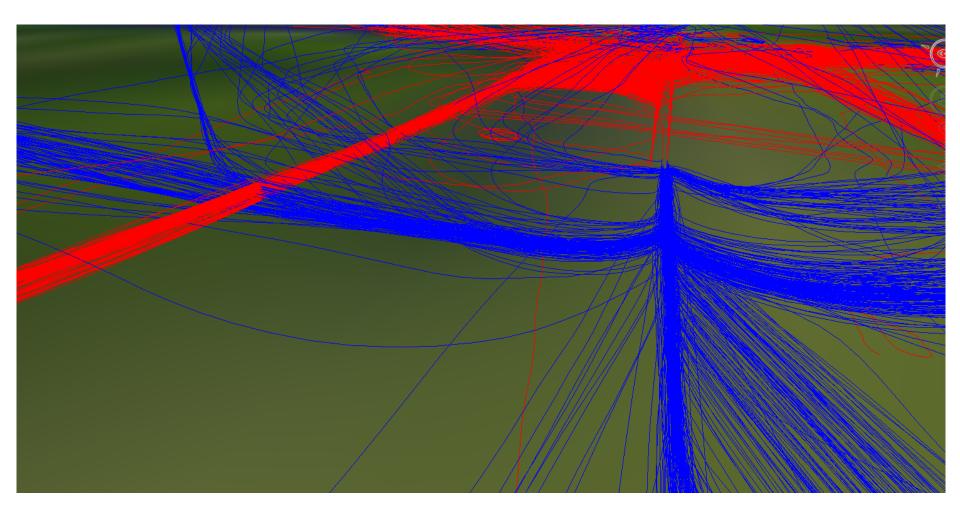

br>final approach<br>(5-7 miles out)<br>to shortly after<br>departure (0-2<br>miles out) | Controls<br>between<br>Tower and<br>approximately<br>50 miles and<br>20,000' | Controls<br>flights<br>between<br>TRACON<br>facilities |

# Gates/Posts

- The area surrounding the airport is subdivided into 8 areas
  - 4 Arrival Gates
  - 4 Departure Gates



- Arrival paths cross overtop of departure paths
- Arrival/Departure Gate depends on airport of origin/destination
- Arrival/Departure Gates provide a predictable / repeatable exchange point between ARTCC (Center) and TRACON (Terminal) controllers

### Arrival/ Departure Patterns

Jet Aircraft

**South Flow** 



**North Flow** 



### Arrival/ Departure Patterns

**Prop Aircraft** 

**South Flow** 



**North Flow** 



### **Crossing Points**



# **Other Factors**

- Other factors that can impact flight paths or assigned routes include:
  - Topography
  - Airspace Complexity
    - Boeing Field
    - Paine Field
    - Renton Municipal
    - JB Lewis Mcchord
  - Aircraft Mix



### **Airport Interactions**

South Flow





### **Airport Interactions**

North Flow





### Questions

11