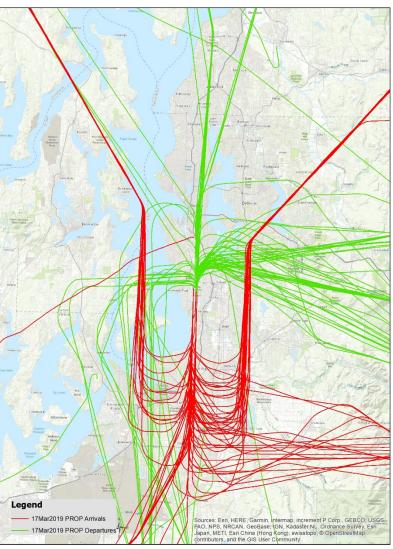

### Arrival/ Departure Patterns

**Prop Aircraft** 

**South Flow** 

**North Flow** 