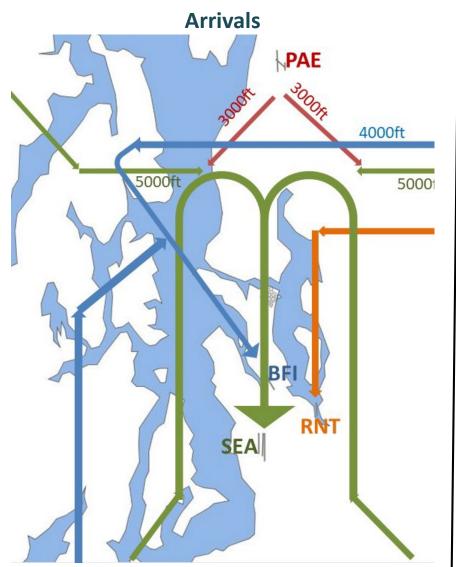

# Gates/Posts

- The area surrounding the airport is subdivided into 8 areas
  - 4 Arrival Gates
  - 4 Departure Gates

- Arrival paths cross overtop of departure paths
- Arrival/Departure Gate depends on airport of origin/destination
- Arrival/Departure Gates provide a predictable / repeatable exchange point between ARTCC (Center) and TRACON (Terminal) controllers

# **Other Factors**

- Other factors that can impact flight paths or assigned routes include:
  - Topography
  - Airspace Complexity
    - Boeing Field
    - Paine Field
    - Renton Municipal
    - JB Lewis Mcchord
  - Aircraft Mix