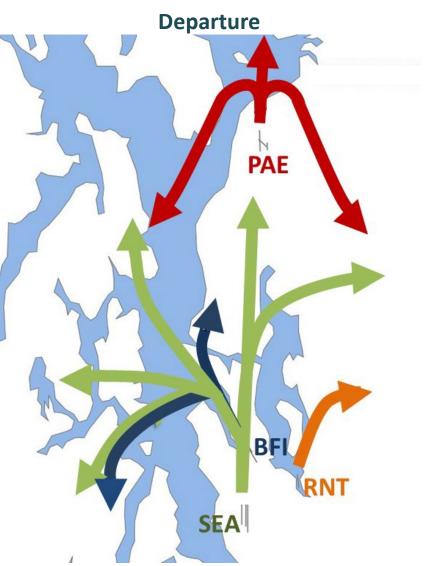

4 Departure Gates



- Arrival paths cross overtop of departure paths
- Arrival/Departure Gate depends on airport of origin/destination
- Arrival/Departure Gates provide a predictable / repeatable exchange point between ARTCC (Center) and TRACON (Terminal) controllers

### Arrival/ Departure Patterns

Jet Aircraft

**South Flow** 



**North Flow** 



### Arrival/ Departure Patterns

**Prop Aircraft** 

**South Flow** 



**North Flow** 



### **Crossing Points**



# **Other Factors**

- Other factors that can impact flight paths or assigned routes include:
  - Topography
  - Airspace Complexity
    - Boeing Field
    - Paine Field
    - Renton Municipal
    - JB Lewis Mcchord
  - Aircraft Mix



### **Airport Interactions**

South Flow





### **Airport Interactions**

North Flow





### Questions

11