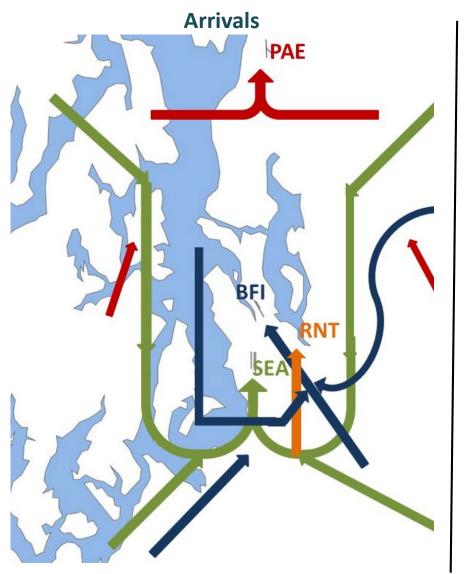

- 4 Departure Gates



- Arrival paths cross overtop of departure paths
- Arrival/Departure Gate depends on airport of origin/destination
- Arrival/Departure Gates provide a predictable / repeatable exchange point between ARTCC (Center) and TRACON (Terminal) controllers

### Arrival/ Departure Patterns

Jet Aircraft

**South Flow** 



**North Flow** 



### Arrival/ Departure Patterns

**Prop Aircraft** 

**South Flow** 



**North Flow** 



### **Crossing Points**



# **Other Factors**

- Other factors that can impact flight paths or assigned routes include:
  - Topography
  - Airspace Complexity
    - Boeing Field
    - Paine Field
    - Renton Municipal
    - JB Lewis Mcchord
  - Aircraft Mix



### **Airport Interactions**

South Flow





### **Airport Interactions**

North Flow





### Questions

11