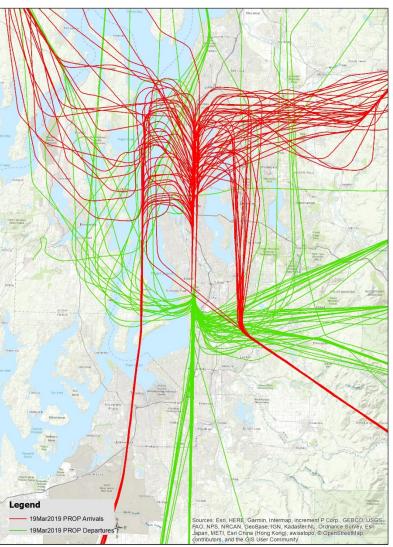

### Arrival/ Departure Patterns

**Prop Aircraft** 

**South Flow** 

**North Flow** 