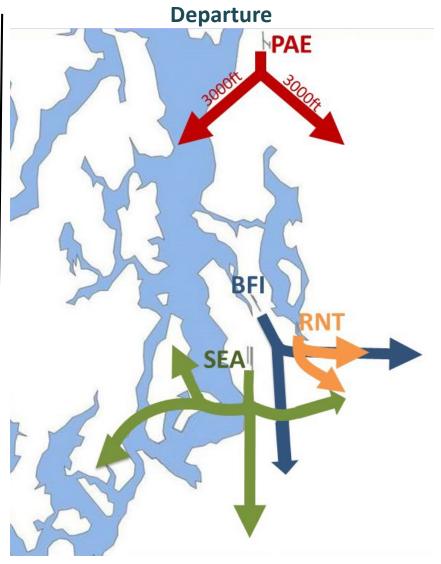

ubdivided into 8 areas
  - 4 Arrival Gates
  - 4 Departure Gates



- Arrival paths cross overtop of departure paths
- Arrival/Departure Gate depends on airport of origin/destination
- Arrival/Departure Gates provide a predictable / repeatable exchange point between ARTCC (Center) and TRACON (Terminal) controllers

### Arrival/ Departure Patterns

Jet Aircraft

**South Flow** 



**North Flow** 



### Arrival/ Departure Patterns

**Prop Aircraft** 

**South Flow** 



**North Flow** 



### **Crossing Points**



# **Other Factors**

- Other factors that can impact flight paths or assigned routes include:
  - Topography
  - Airspace Complexity
    - Boeing Field
    - Paine Field
    - Renton Municipal
    - JB Lewis Mcchord
  - Aircraft Mix



### **Airport Interactions**

South Flow





### **Airport Interactions**

North Flow





### Questions

11