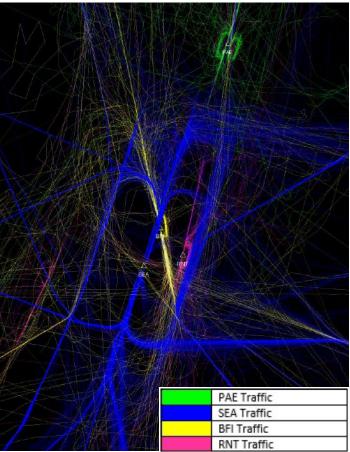

### **Airport Interactions**

South Flow

### **Airport Interactions**

North Flow