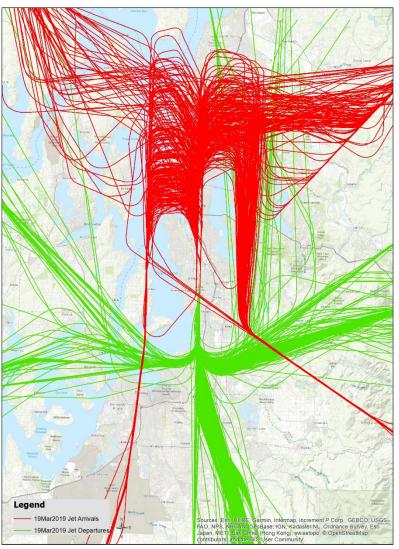

--------------------------------------------------|--------------------------------------------------------|
| Controls<br>aircraft from<br>final approach<br>(5-7 miles out)<br>to shortly after<br>departure (0-2<br>miles out) | Controls<br>between<br>Tower and<br>approximately<br>50 miles and<br>20,000' | Controls<br>flights<br>between<br>TRACON<br>facilities |

# Gates/Posts

- The area surrounding the airport is subdivided into 8 areas
  - 4 Arrival Gates
  - 4 Departure Gates



- Arrival paths cross overtop of departure paths
- Arrival/Departure Gate depends on airport of origin/destination
- Arrival/Departure Gates provide a predictable / repeatable exchange point between ARTCC (Center) and TRACON (Terminal) controllers

### Arrival/ Departure Patterns

Jet Aircraft

**South Flow** 



**North Flow** 



### Arrival/ Departure Patterns

**Prop Aircraft** 

**South Flow** 



**North Flow** 



### **Crossing Points**



# **Other Factors**

- Other factors that can impact flight paths or assigned routes include:
  - Topography
  - Airspace Complexity
    - Boeing Field
    - Paine Field
    - Renton Municipal
    - JB Lewis Mcchord
  - Aircraft Mix



### **Airport Interactions**

South Flow





### **Airport Interactions**

North Flow





### Questions

11