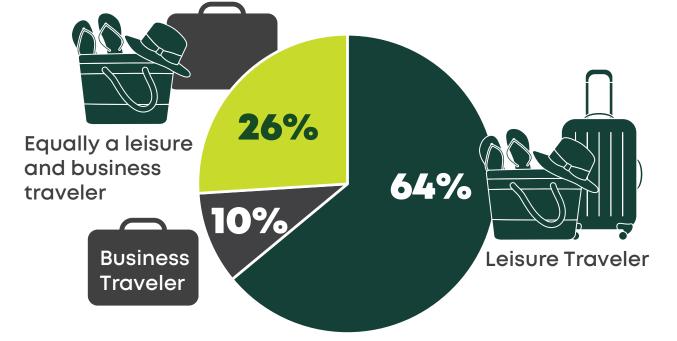

## **FlyHealthy@SEA** We Hear You and We're Here for You

## What kind of traveler are you?



### **Over 75% of you...**



- ...are aware of the actions taken to ensure the health and safety of passengers.
- ...feel confident about the health and safety measures at SEA.

#### The majority of you feel safe to get back into the skies now

or soon.



And a quarter of you have traveled since April.

# **Did you know?**

Sanitizer stations and wearing masks are the two most important actions we can take in all airport touchpoints?

Good thing we have **over 250 hand sanitizer stations** and are at **93% compliance** in folks wearing masks!